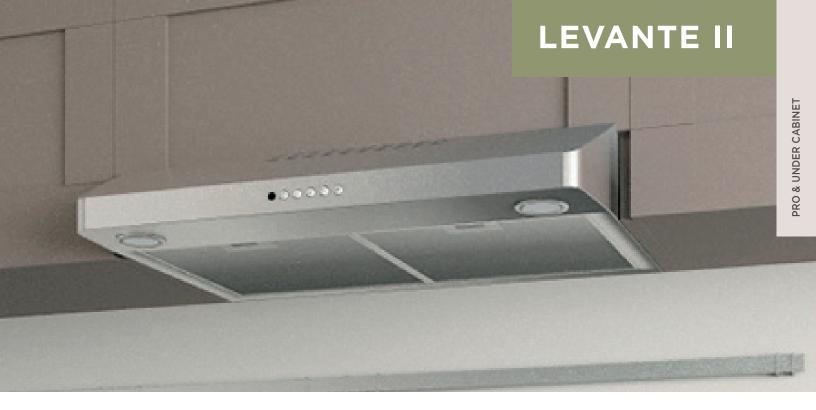

## TIMELESS, COMFORTABLE, VERSATILE

The simplicity that makes you love it and the ease of use that improves everyday life, with the certainty of constant and enduring reliability.

Levante range hoods are also easy to clean and that satisfies all practical requirements while being remarkably effective in neutralizing fumes, vapors, and odors in the kitchen, making the environment even more comfortable.

## **LEVANTE II**

SIZE/MATERIAL MOTOR CLASS 30 Stainless Steel 395 CFM PRO 36 Stainless Steel 395 CFM PRO

| FEATURES                |                                   | PERFORMANCE               |                              | ACCESSORIES                               |
|-------------------------|-----------------------------------|---------------------------|------------------------------|-------------------------------------------|
| Dimensions              |                                   | Motor                     |                              | FILTER5                                   |
| Canopy Depth-<br>Height | 21" D x 5 ½" H                    | No. of Fan Speed          | 4                            | Charcoal Filter Kit                       |
| Ducting                 |                                   | Motor Class               | 395 CFM                      | <b>REMORIG</b><br>Wireless Remote Control |
| Туре                    | Ducted/Ductless                   | Energy-Efficient<br>Motor | Yes                          |                                           |
| Top Vent                | Vari-Duct<br>7" Round,            | Display                   |                              |                                           |
|                         | 3 ¼" x 10" Rectangle              | Controls                  | Electronic with<br>White LED |                                           |
| Rear Vent               | Vari-Duct<br>3 ¼" x 10" Rectangle | Intensive Speed           | 10 Minutes                   |                                           |
| Lighting                |                                   | Delay Shut-off            | 15 Minutes                   |                                           |
| Туре                    | Energy-Efficient LED              | Other                     | 15 Minutes                   |                                           |
| # of Bulbs              | Two - 5 Watt - 1 Level            | ADA Compliant             | With Remote                  |                                           |
| Grease Filters          |                                   |                           | Control                      |                                           |
| Filter Type             | Stainless Steel Mesh              | Remote Control            | Purchase                     |                                           |
| Dishwasher Safe         | Yes                               |                           | Separately                   |                                           |
|                         |                                   | Fixed Wiring Box          | Yes                          |                                           |