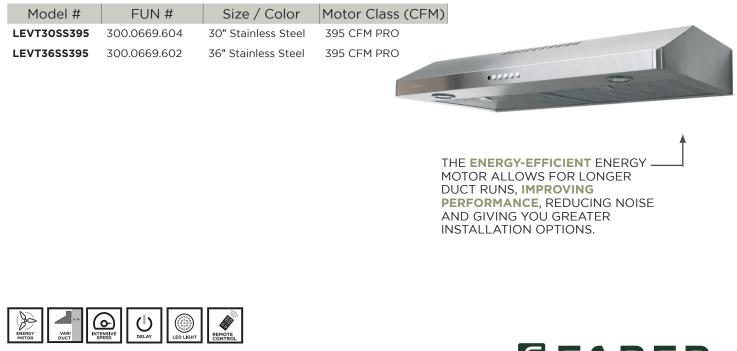

## **LEVANTE II**

SIZE/MATERIAL MOTOR CLASS 30 Stainless Steel 395 CFM PRO 36 Stainless Steel 395 CFM PRO

| FEATURES                |                                   | PERFORMANCE               |                              | ACCESSORIES                               |
|-------------------------|-----------------------------------|---------------------------|------------------------------|-------------------------------------------|
| Dimensions              |                                   | Motor                     |                              | FILTER5                                   |
| Canopy Depth-<br>Height | 21" D x 5 ½" H                    | No. of Fan Speed          | 4                            | Charcoal Filter Kit                       |
| Ducting                 |                                   | Motor Class               | 395 CFM                      | <b>REMORIG</b><br>Wireless Remote Control |
| Туре                    | Ducted/Ductless                   | Energy-Efficient<br>Motor | Yes                          |                                           |
| Top Vent                | Vari-Duct<br>7" Round,            | Display                   |                              |                                           |
|                         | 3 ¼" x 10" Rectangle              | Controls                  | Electronic with<br>White LED |                                           |
| Rear Vent               | Vari-Duct<br>3 ¼" x 10" Rectangle | Intensive Speed           | 10 Minutes                   |                                           |
| Lighting                |                                   | Delay Shut-off            | 15 Minutes                   |                                           |
| Туре                    | Energy-Efficient LED              | Other                     | 15 Minutes                   |                                           |
| # of Bulbs              | Two - 5 Watt - 1 Level            | ADA Compliant             | With Remote                  |                                           |
| Grease Filters          |                                   |                           | Control                      |                                           |
| Filter Type             | Stainless Steel Mesh              | Remote Control            | Purchase                     |                                           |
| Dishwasher Safe         | Yes                               |                           | Separately                   |                                           |
|                         |                                   | Fixed Wiring Box          | Yes                          |                                           |