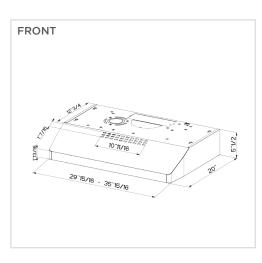

| ADA Compliant             | With Remote                  |                                           |
| Grease Filters          |                                   |                           | Control                      |                                           |
| Filter Type             | Stainless Steel Mesh              | Remote Control            | Purchase                     |                                           |
| Dishwasher Safe         | Yes                               |                           | Separately                   |                                           |
|                         |                                   | Fixed Wiring Box          | Yes                          |                                           |

## DIMENSIONAL DRAWINGS



Rev3 1122