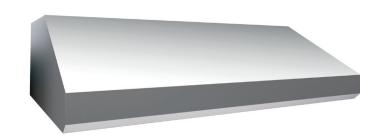

# **CLASSIC AND PROFESSIONAL**

The Maestrale 10 range hood is a professional hood with a sense of style. With seamless edges, LED lamps, top or rear venting and multiple chimney options, the Maestrale is the most versatile and easy to install PRO hood available.