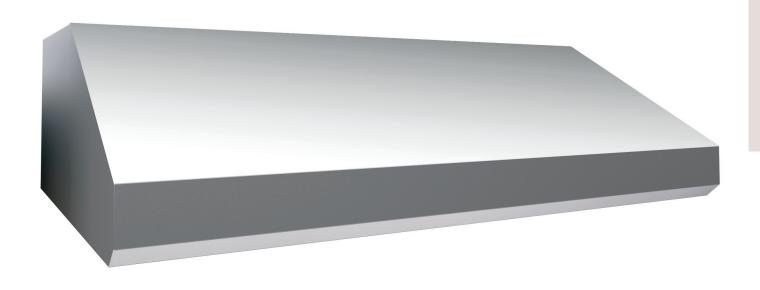

# **CLASSIC AND PROFESSIONAL**

The Maestrale 10 range hood is a professional hood with a sense of style. With seamless edges, LED lamps, top or rear venting and multiple chimney options, the Maestrale is the most versatile and easy to install PRO hood available.