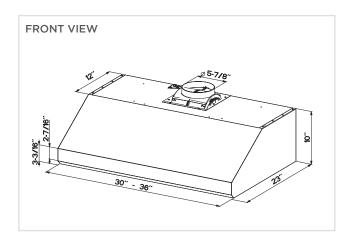

#### **DIMENSIONAL DRAWINGS**

# **MAESTRALE 10**

MODELSIZE/MATERIALMOTOR CLASSMAES3010SS600-B30" Stainless Steel600 CFM PROMAES3610SS600-B36" Stainless Steel600 CFM PRO

| FEATURES                                                 |                                                  | PERFORMANCE         |                              | ACCESSORIES                                       |
|----------------------------------------------------------|--------------------------------------------------|---------------------|------------------------------|---------------------------------------------------|
| Dimensions                                               |                                                  | Speed               |                              | TELEMAES                                          |
| Canopy Depth-<br>Height                                  | 23" D x 10" H                                    | No. of Fan Speeds   | 3                            | Telescopic Chimney Kit (12" -<br>23" H)           |
| Ducting                                                  |                                                  | Motor Class         | PRO 600<br>Metal Implellers  | FULL30<br>Full Width Cover 30 SS (12" H)          |
| Туре                                                     | Ducted/Ductless                                  | Display             |                              | FULL36<br>Full Width Cover 36 SS (12" H)          |
| Duct Size                                                | Vari-Duct - 6" Round<br>Top or Rear Vent         | Controls            | Slider with LED<br>Indicator | FULL48 Full Width Cover 48 SS                     |
| Lighting                                                 |                                                  | Other               |                              | (MAES4818SS)                                      |
| Type<br># of Bulbs                                       | Energy-Efficient LED<br>Three - 5 Watt - 1 Level | ADA Compliant       | With Separate<br>Wall Switch | TRANSPRO* 10" Duct Transition Kit (1200 CFM Hood) |
| Grease Filters                                           |                                                  | Power Cord Included | Yes                          | <b>CFMRED</b> CFM Reducer Kit 300 CFM             |
| Filter Type Stainless Steel Ba<br>Dishwasher Yes<br>Safe | Stainless Steel Baffle<br>Yes                    |                     |                              | CFMRED2*<br>CFM Reducer Kit 400 CFM               |
|                                                          |                                                  |                     |                              | WIREBOX Fixed Wiring Box                          |
|                                                          |                                                  |                     |                              | MUDAMPER6<br>6" Make-up Air Kit                   |
|                                                          |                                                  |                     |                              | MUDAMPER8<br>8" Make-up Air Kit                   |
|                                                          |                                                  |                     |                              | MUDAMPER10<br>10" Make-up Air Kit                 |
|                                                          |                                                  |                     |                              | DUCTGRT30                                         |