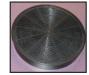

#### Universal Make-Up Air Damper

Satisfies current make-up air requirements, this kit uses an air switch above the hood to activate the make-up air damper to open and bring fresh air into the home whenever the hood fan is operating and then close tightly when the hood is off. The CFM level is not reduced by using this kit.

6" - # MUDAMPER6 8" - # MUDAMPER8