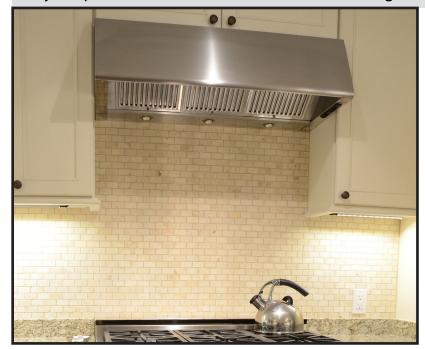

# Magnum Wall Hood

A stylish professional kitchen under-cabinet range hood

The Magnum is an excellent replacement hood for your updated pro cooking. Installs easily to the bottom of your cabinet. Now recirculating filtered air back into your kitchen has never been easier with a new ductless vent grate kit