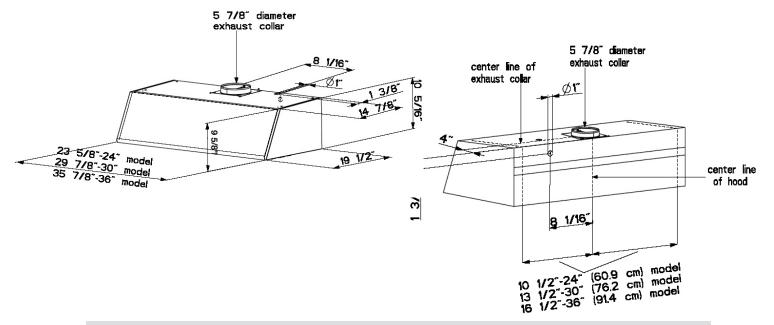

# **Dimensional Diagrams**

# (see installation instructions for more information)

| Feature Chart                  |                                          |  |
|--------------------------------|------------------------------------------|--|
| Min. / Max. Ceiling Height     | N/A                                      |  |
| Canopy Depth / Height          | 19″D/10″H                                |  |
| Controls                       | 3 speed slider                           |  |
| Lighting                       | 2 (24") OR 3 (30", 36") X 20 (W) Halogen |  |
| Ducting Top                    | 6" Round                                 |  |
| Grease Filters                 | dishwasher safe baffle filters           |  |
| Pro Motor with Metal Impellers | Yes                                      |  |
| AC Input                       | 120 V - 60 hz                            |  |
| AC Power                       | Max 390 W at 3.3 A                       |  |
| Annual Electricty Costs        | \$4.56 / Year *                          |  |