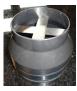

#### **Ductless Vent Grate Kit**

A 4" high stainless steel vent grate which is installed below the cabinet to recirculate the air back into the kitchen when ducting outside is impossible or impractical. Includes the stainless grate and installation hardware.

24" - # DUCTGRT24 30" - # DUCTGRT30 36" - # DUCTGRT36