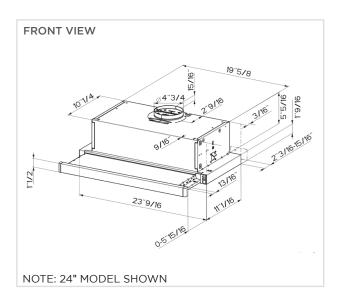

4 Watt - 1 Level          | ADA Compliant          | With Separate                                |                     |
| Grease Filters                 |                                 |                        | Wall Switch                                  |                     |
| Filter Type                    | Mesh                            | Power Cord<br>Included | Yes                                          |                     |
| Dishwasher Safe                | Yes                             |                        |                                              |                     |
| Easy Snap Clip<br>Installation | Clips Included                  |                        |                                              |                     |

## DIMENSIONAL DRAWINGS



Rev3 0224