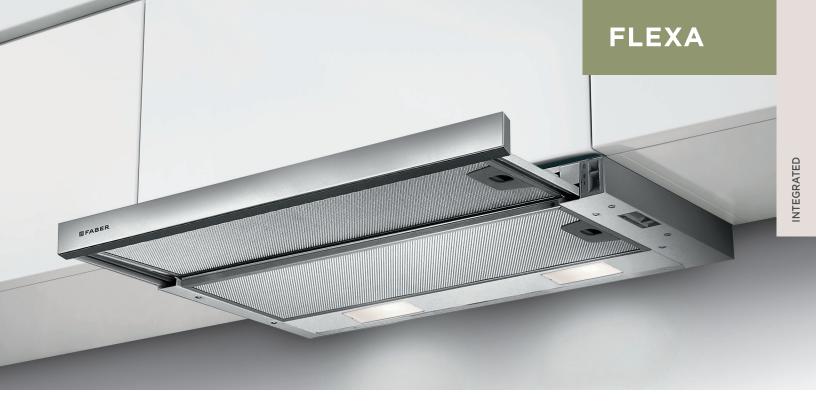

## STREAMLINED LOOK, SEAMLESS OPERATION

The integrated Flexa slide out hood is ideal for bringing a streamlined, minimalistic look to your kitchen. Its sleek stainless steel pull-out visor slides easily into place when in use, then neatly tucks away when not in use. For a customized look, the front strip can be replaced with material that matches the kitchen cabinetry.

STAINLESS STEEL PULL-OUT – VISOR SLIDES IN, NEATLY TUCKING THE HOOD AWAY. FOR A **CUSTOMIZED** LOOK, THE FRONT STRIP CAN BE REPLACED WITH MATERIAL TO MATCH KITCHEN.