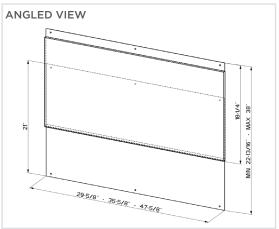

| Model # | Size / Color                   | Dimensions                                                   |
|---------|--------------------------------|--------------------------------------------------------------|
| BACK30  | Stainless Steel Backsplash 30" | 29 %" W x MIN 22 <sup>13</sup> / <sub>16</sub> " - MAX 38" H |
| BACK36  | Stainless Steel Backsplash 36" | 35 %" W x MIN 22 <sup>13</sup> / <sub>16</sub> " - MAX 38" H |
| BACK48  | Stainless Steel Backsplash 48" | 47 %" W x MIN 22 <sup>13</sup> / <sub>16</sub> " - MAX 38" H |