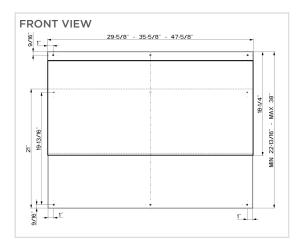

| Model # | Size / Color                   | Dimensions                                                   |
|---------|--------------------------------|--------------------------------------------------------------|
| BACK30  | Stainless Steel Backsplash 30" | 29 %" W x MIN 22 <sup>13</sup> / <sub>16</sub> " - MAX 38" H |
| BACK36  | Stainless Steel Backsplash 36" | 35 %" W x MIN 22 <sup>13</sup> / <sub>16</sub> " - MAX 38" H |
| BACK48  | Stainless Steel Backsplash 48" | 47 %" W x MIN 22 <sup>13</sup> / <sub>16</sub> " - MAX 38" H |