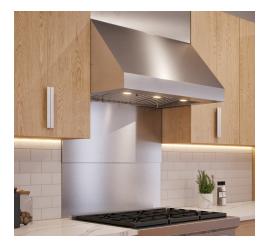

## FABER'S STAINLESS STEEL BACKSPLASH ACCESSORY

The telescoping backsplash design has the versatility to adjust to different mounting heights. The durable, stainless steel finish protects the wall behind the cooking surface and is easy to clean. The pre-drilled holes allow for effortless installation.