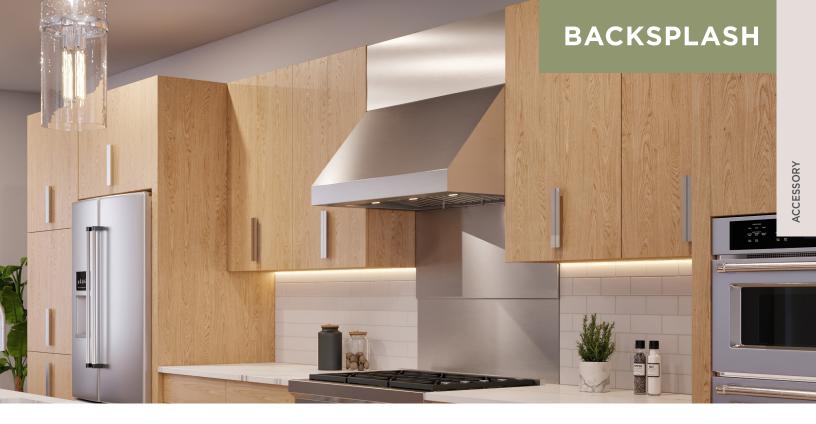

## FABER'S STAINLESS STEEL BACKSPLASH ACCESSORY

The telescoping backsplash design has the versatility to adjust to different mounting heights. The durable, stainless steel finish protects the wall behind the cooking surface and is easy to clean. The pre-drilled holes allow for effortless installation.