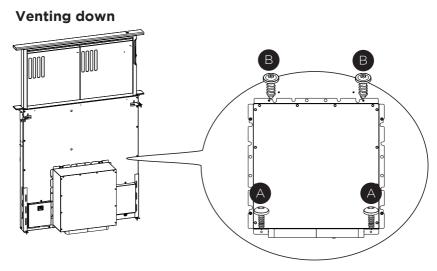

|     |
| Torx Screwdriver |     |
| Metal sheers     | SE. |
| Work gloves      |     |
| Foil Tape        |     |

# INSTALL THE FLANGE 3 TO THE CEILING RANGE HOOD

1 Unscrew the 4 original screws from the motor box and detach from the hood.



Attach the Flange 3 to the hood in the same location as the original motor box with the screws A provided in the hardware bag as shown



- **3** Seal with foil tape
- Consult your Hoods Installation Manual and the Remote Blower or In-Line Blower Manual to continue with installation.

# INSTALL THE FLANGE 3 TO THE DOWNDRAFT RANGE HOOD

Remove the blocker plate from the hood.



Attach the Flange 3 to the hood in the same location as the blocker plate using the screws A and B provided in the hardware bag.

#### FOR SCIROCCO PLUS MODELS:



## Venting to the side



### FOR SCIROCCO LUX MODELS:

## Venting down



### Venting to the side



- **3** Seal with foil tape
- 4 Consult your Hoods Installation Manual and the Remote Blower or In-Line Blower Manual to continue with installation.