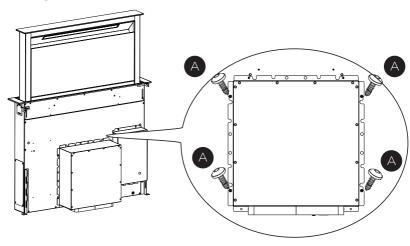

# INSTALL THE FLANGE 3 TO THE DOWNDRAFT RANGE HOOD

Remove the blocker plate from the hood.

Attach the Flange 3 to the hood in the same location as the blocker plate using the screws A and B provided in the hardware bag.