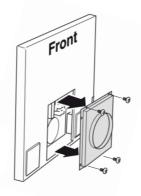

# INSTALL THE FLANGE 3 TO THE DOWNDRAFT RANGE HOOD

Remove the blocker plate from the hood.

Attach the Flange 3 to the hood in the same location as the blocker plate using the screws A and B provided in the hardware bag.