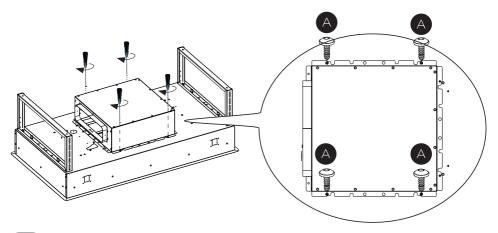

# INSTALL THE FLANGE 3 TO THE CEILING RANGE HOOD

1 Unscrew the 4 original screws from the motor box and detach from the hood.

Attach the Flange 3 to the hood in the same location as the original motor box with the screws A provided in the hardware bag as shown

- **3** Seal with foil tape
- Consult your Hoods Installation Manual and the Remote Blower or In-Line Blower Manual to continue with installation.