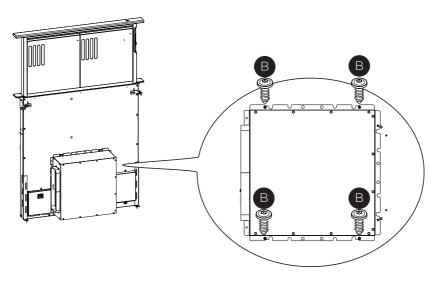

# INSTALL THE FLANGE 3 TO THE CEILING RANGE HOOD

1 Unscrew the 4 original screws from the motor box and detach from the hood.

Attach the Flange 3 to the hood in the same location as the original motor box with the screws A provided in the hardware bag as shown