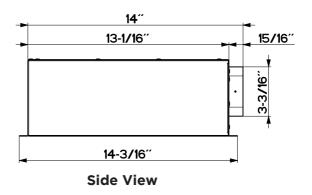

## **GFABER**

FLANGE 3

Installation Instructions
Use and Care Information

Instructions d'installation Utilisez et d'entretien

Instrucciones de instalación Información de uso y cuidado

FLANGE 3



**Front View** 





**Overall Dimensions** 

## **PARTS**

#### **PARTS INCLUDED**

| REF | PART                        |   |
|-----|-----------------------------|---|
| A   | Torx Screws (1/8" x 5/16")  | 4 |
| В   | Torx Screws (3/16" x 5/16") | 4 |

### **PARTS NEEDED**

| PART                              |  |
|-----------------------------------|--|
| 3 1/4" x 10" Rectangular Ductwork |  |

## **TOOLS NEEDED**

| TOOL             |     |
|------------------|-----|
| Tape Measure     |     |
| Pencil           |     |
| Torx Screwdriver |     |
| Metal sheers     | SE. |
| Work gloves      |     |
| Foil Tape        |     |

# INSTALL THE FLANGE 3 TO THE CEILING RANGE HOOD

1 Unscrew the 4 original screws from the motor box and detach from the hood.



Attach the Flange 3 to the hood in the same locat