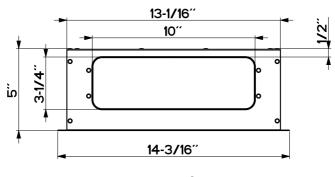

## **GFABER**

FLANGE 3

Installation Instructions
Use and Care Information

Instructions d'installation Utilisez et d'entretien

Instrucciones de instalación Información de uso y cuidado

FLANGE 3



**Front View** 





**Overall Dimensions** 

## **PARTS**

#### **PARTS INCLUDED**

| REF | PART                        |   |
|-----|-----------------------------|---|
| A   | Torx Screws (1/8" x 5/16")  | 4 |
| В   | Torx Screws (3/16" x 5/16") | 4 |

### **PARTS NEEDED**

| PART                              |  |
|-----------------------------------|--|
| 3 1/4" x 10" Rectangular Ductwork |  |

## **TOOLS NEEDED**

| TOOL             |     |
|------------------|-----|
| Tape Measure     |     |
| Pencil           |     |
| Torx Screwdriver |     |
| Metal sheers     | SE. |
| Work gloves      |     |
| Foil Tape        |     |

# INSTALL THE FLANGE 3 TO THE CEILING RANGE HOOD

1 Unscrew the 4 original screws from the motor box and detach from the hood.



Attach the Flange 3 to the hoo