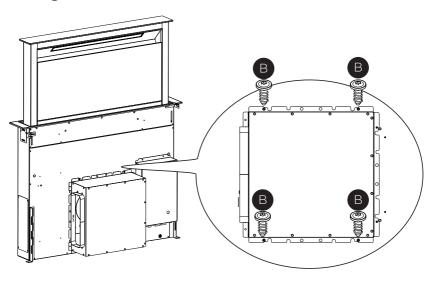

# INSTALL THE FLANGE 3 TO THE DOWNDRAFT RANGE HOOD

Remove the blocker plate from the hood.

Attach the Flange 3 to the hood in the same location as the blocker plate using the screws A and B provided in the hardware bag.