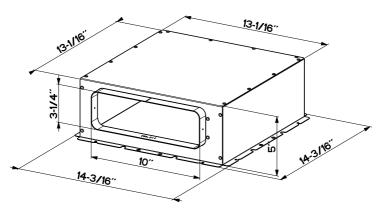

## **GFABER**

FLANGE 3

Installation Instructions
Use and Care Information

Instructions d'installation Utilisez et d'entretien

Instrucciones de instalación Información de uso y cuidado

FLANGE 3



**Front View** 





**Overall Dimensions** 

## **PARTS**

#### **PARTS INCLUDED**

| REF | PART                        |   |
|-----|-----------------------------|---|
| A   | Torx Screws (1/8" x 5/16")  | 4 |
| В   | Torx Screws (3/16" x 5/16") | 4 |

### **PARTS NEEDED**

| PART                              |  |
|-----------------------------------|--|
| 3 1/4" x 10" Rectangular Ductwork |  |

## **TOOLS NEEDED**

| TOOL             |     |
|------------------|-----|
| Tape Measure     |     |
| Pencil           |     |
| Torx Screwdriver |     |
| Metal sheers     | SE. |
| Work gloves      |     |
| Foil Tape        |     |

# INSTALL THE FLANGE 3 TO THE CEILING RANGE HOOD

1 Unscrew the 4 original screws from the motor box and detach from the hood.



Attach the Flange 3 to the hood in the same locatio