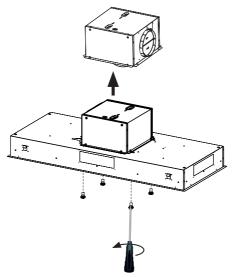

# INSTALL THE FLANGE 3 TO THE CEILING RANGE HOOD

1 Unscrew the 4 original screws from the motor box and detach from the hood.

Attach the Flange 3 to the hood in the same location as the original motor box with the screws A provided in the hardware bag as shown